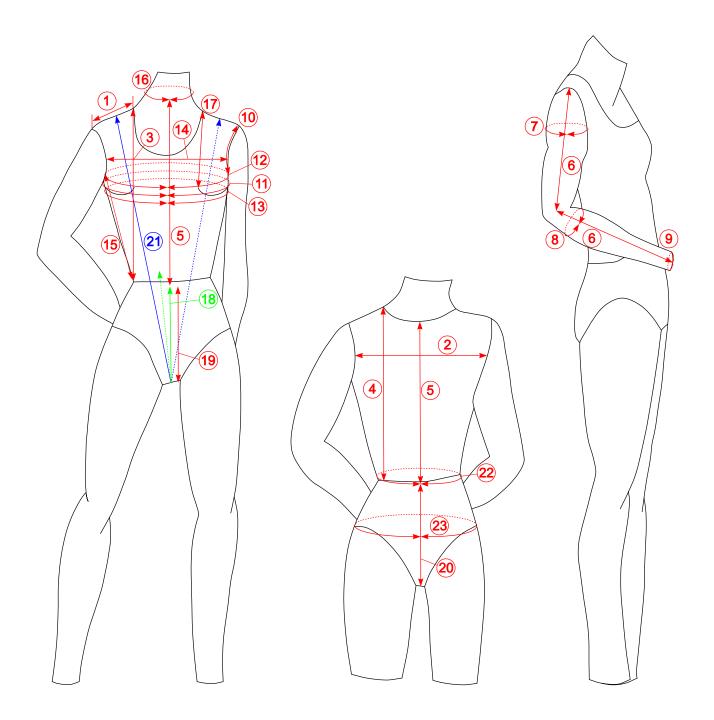

## Women & Girls Measurement Chart

| ent Name                                                          |       | Date |       |   |
|-------------------------------------------------------------------|-------|------|-------|---|
| Shoulders                                                         |       | •    |       |   |
| 1 - Shoulder Seam                                                 | left  |      | right |   |
| 2 - Back Width (armhole to armhole)                               |       |      |       |   |
| 3 - Front Shoulder Height                                         | left  |      | right |   |
| 4 - Back Shoulder Height                                          | left  |      | right |   |
| 5 - Neck to Waist                                                 | front |      | back  |   |
| Arms                                                              |       |      |       |   |
| 6 - Arm Length (shoulder to elbow/elbow to wrist)                 | left  | /    | right | / |
| 7 - Biceps/Upper Arm Circumference                                | left  |      | right |   |
| 8 - Forearm Circumference                                         | left  |      | right |   |
| 9 - Wrist Circumference                                           | left  |      | right |   |
| 10 - Armhole Depth (underarm to shoulder)                         | left  |      | right |   |
| Chest/Bust                                                        |       |      |       |   |
| 11 - Bust Circumference                                           |       |      |       |   |
| 12 - Upper Bust Circumference                                     |       |      |       |   |
| 13 - Under Bust Circumference                                     |       |      |       |   |
| 14 - Chest Width (armhole to armhole front)                       |       |      |       |   |
| 15 - Upper Body Side Seam                                         | left  |      | right |   |
| Neck                                                              |       |      |       |   |
| 16 - Natural Neckline - Circumference                             |       |      |       |   |
| 17 - Neck Edge to Bust Point (bust depth)                         | left  |      | right |   |
| Girth                                                             |       |      |       |   |
| 18 - Crotch Length/Total (from centre front                       |       |      |       |   |
| to centre back between legs)                                      |       |      |       |   |
| 19 - Crotch Length/Front (centre front to inseam)                 |       |      |       |   |
| 20 - Crotch Length/Back (centre back to inseam)                   |       |      |       |   |
| 21 - Girth Total (from shoulder top to shoulder top between legs) |       |      |       |   |
| * Crotch Depth (waist to chair seat from a seated position)       |       |      |       |   |
| Waist and Hips                                                    |       |      |       |   |
| 22 - Waist Circumference                                          |       |      |       |   |
| 23 - Hip Circumference                                            |       |      |       |   |